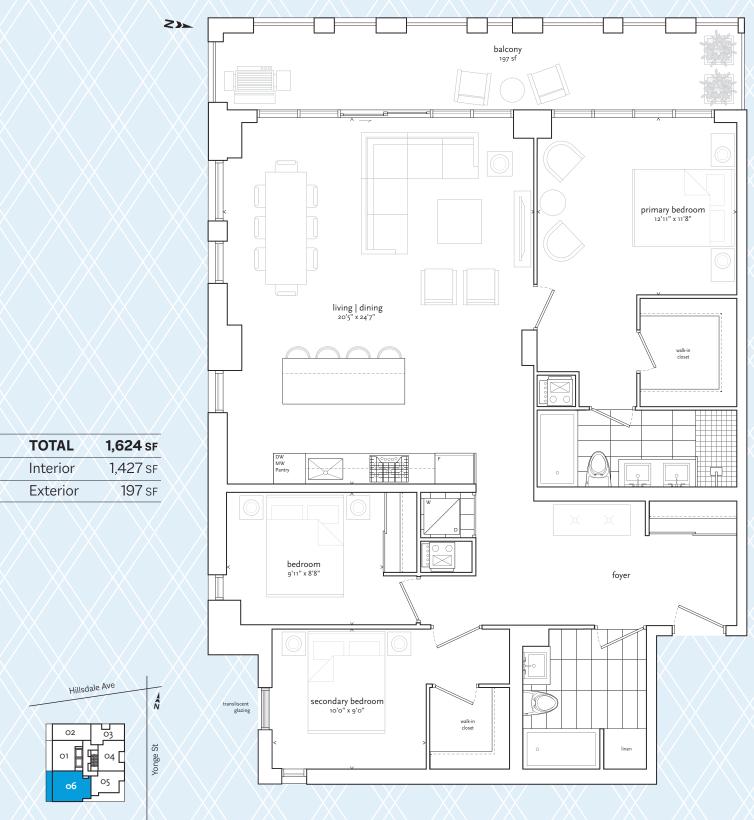

## The Evans

THREE BEDROOM SUB-PENTHOUSE :: LPH 1006

| TOTAL    | <b>1,624</b> SF |
|----------|-----------------|
| Interior | 1,427 sf        |
| Exterior | <b>197</b> SF   |

**UOVO** is for those who appreciate the finer things. Quietly sophisticated, thoughtfully designed and timeless. A uniquely intimate boutique residence right at home in one of the city's most exceptional neighbourhoods.

## Level 10

All sizes, dimensions and specifications are subject to change without notice. This plan is not to scale and is subject to architectural review and revision. In order to comply with building site conditions and municipal, structural, vendor and/or architectural requirements, actual living areas may vary from floor area stated. Floor area has been measured and may vary in accordance with Bulletin #22 published by the Tarion Warranty Corporation. window location, size and type may vary without notice. All furniture shown on marketing plans are not included. Purchasers acknowledge that the dwelling units with traces or balconies may consistence of the stated areas on a balconies. Balcony/Terrace dimensions, configuration and location are estimates only and may not be exactly as shown. Location of columns, size and type may vary without notice. E.&O.E. © Nov 2022