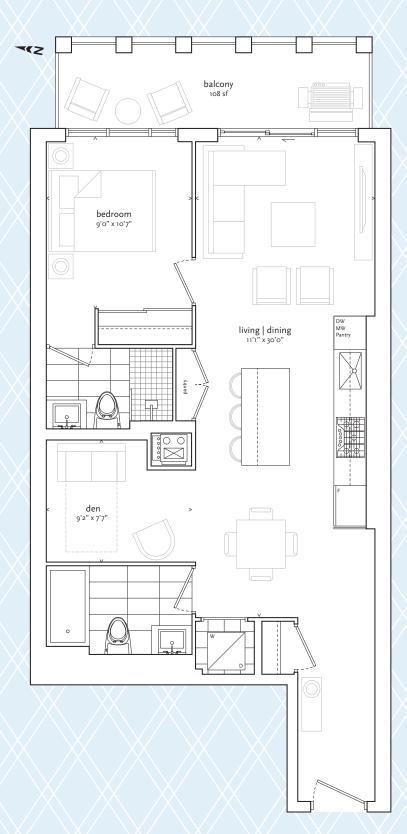

## ONE BEDROOM PLUS DEN SUITE 205 :: SUITE 305 :: SUITE 406 :: SUITE 506

| TOTAL    | 890 sf |
|----------|--------|
| Interior | 782 sf |
| Exterior | 108 sf |

**UOVO** is for those who appreciate the finer things. Quietly sophisticated, thoughtfully designed and timeless. A uniquely intimate boutique residence right at home in one of the city's most exceptional neighbourhoods.

## The Vaughan

ONE BEDROOM PLUS DEN

SUITE 205 :: SUITE 305 :: SUITE 406 :: SUITE 506

|             | TOTAL    | 890 sf |
|-------------|----------|--------|
| []          | Interior | 782 sf |
| $\langle \$ | Exterior | 108 sf |